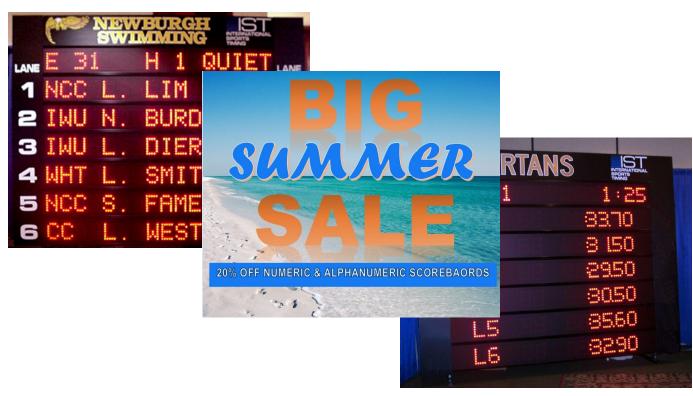

## Announcing IST's BIG SUMMER SALE

Order by August 1 and save 20% on Numeric & Alphanumeric Scoreboards

Alphanumeric Scoreboards – starting around \$15,700 for 6 lanes

Numeric Scoreboards – Starting at around \$7,300 for 6 lanes