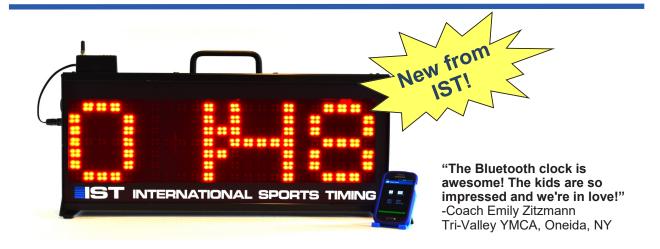

## **SWIMCLOCK**®

with Bluetooth® Wireless Technology

SWIMCLOCK with Bluetooth® Wireless Technology provides unparalleled flexibility and control over workouts. SWIMCLOCK uses dependable, super-bright LED's that are visible indoors or out. The four 6.5 inch digits are enclosed in a rugged aluminum case with Plexiglas lens. Available with or without battery.

Use the SWIM CLOCK Phone App on your Android or iPhone to create unlimited sets, organized by category with unlimited different intervals. Select to count up or down, and number of reps to run. A tone sounds for the beginning of each set and repeat. Transmit the data with minimal impact on the phone battery.

Create unlimited workouts with unlimited sets in each. Save in memory to reuse, edit, or delete and replace. Use E-Z Workout to program a single interval and the number of repeats. The SWIM CLOCK Phone App also includes Game Clock and Stopwatch modes. Multiple SWIMCLOCK's can be run synchronously from one cell phone.

With IST's WORKWARE®3, you can create sets and workouts on your laptop and download them to your phone. Buy it with the **SWIMCLOCKBT** for just \$35.00. That's a 90% discount!

The Bluetooth® word mark and logos are registered trademarks owned by Bluetooth SIG, Inc. and any use of such marks by Industrial Service Technology DBA International Sports Timing is under license. Other trademarks and trade names are those of their respective owners.