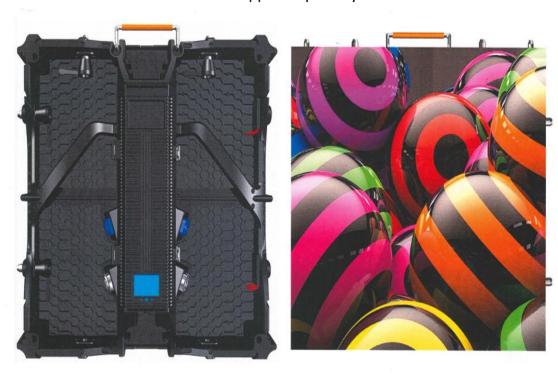

## **Introducing IST's new VIDEO Matrix Scoreboards**

Configure the scoreboard with the cabinets needed to fit your space and budget

Cabinet Size: 19.7in x 19.7in

Pixel Spacing Options: 3.9mm, 4.8mm, 6.25mm (6000 Nits brightness)

Rear access | | Completely sealed

For more information or a quote contact <a href="mailto:info@istime.com">info@istime.com</a> | 800-835-2611

The Official Publication Of The National Interscholastic Swimming Coaches Association of America, Inc. "Serving More Than 265,000 Athletes In Over 12,600 Programs"